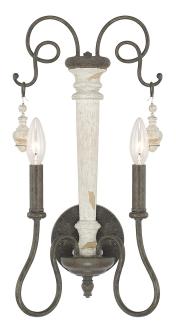

## 2 Light Sconce

610321FC

10"W x 20"H x 6.75"E

French Country

## Specs

**Description** 2 Light Sconce

**Collection** Vineyard

Finish Description French Country

Lamping 2-60 Watt Candelabra

Certification UL Listed. Rated for Damp Locations.

About Designed in Atlanta. Manufactured in China.

Category Sconces

**Style** Traditional

Light Source Incandescent

Backplate 5"W x 5"H x .75"E; Ctr/Top: 15"

Room List Hall, Staircase, Foyer