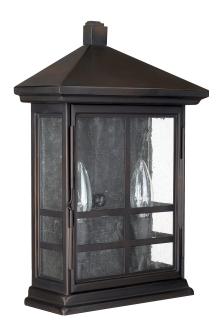

#### **Capital Lighting Fixture Company**

5359 Rafe Banks Drive, Flowery Branch, GA, 30542-2768 **TF:** 800.323.3257 | **P:** 770.965.7238 | **F:** 770.965.7254 www.capitallightingfixture.com

The textured antique glass on our Preston sconce adds vintage appeal to the classic mission styling of the fixture. In a timeless Old Bronze finish, it has two candle-type lights to brighten transitional porches and decks with Arts and Crafts styling.

## 2 Light Sconce

9916OB

9"W x 14"H x 4"E

Old Bronze