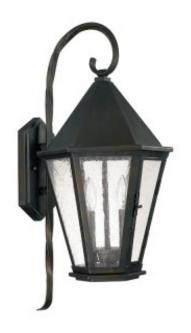

# 2 Light Outdoor Wall Lantern

9622OB

11.75"W x 25"H x 12.5"D

Old Bronze

#### Collection

Spencer

# **Finish Description**

Old Bronze