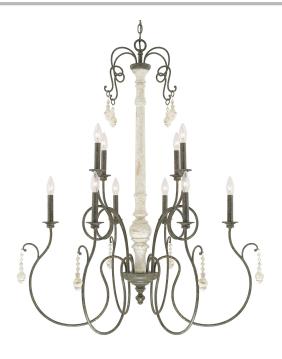

# 10 Light Chandelier

410302FC

37"W x 44"H

French Country

#### Collection

Vineyard

# **Finish Description**

French Country