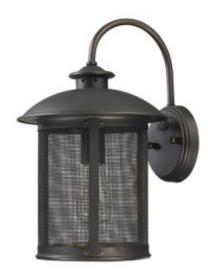

Capital Lighting Fixture Company 5359 Rafe Banks Drive, Flowery Branch, GA, 30542-2768 TF: 800.323.3257 | P: 770.965.7238 | F: 770.965.7254 www.capitallightingfixture.com

The Bronze Brass screen cover on our Dylan wall lantern recalls the simple beauty of days gone by. Finished in Old Bronze, the fixture has a domed top with cupola detail, attached to a metal backplate by a gracefully curved top arm. Use a vintage-style bulb to enhance the nostalgic design. Collection: Dylan

## 1 Light Outdoor Wall Lantern

9612OB

9.5"W x 15.25"H x 10.75"D

Old Bronze

## Specs

**Description** 1 Light Outdoor Wall Lantern

**Collection** Dylan

Finish Description Old Bronze

Glass Bronze Brass Screen

Lamping 1-100 Watt-Medium

Voltage 120V

Certification UL Listed. Rated for Wet Environments.