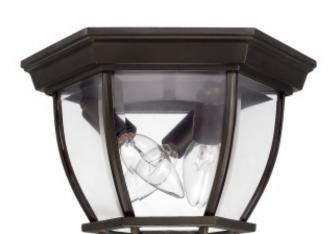

# 3 Lamp Outdoor Ceiling Fixture

9802OB

11"W X 6.5"H

**Burnished Bronze** 

## Description

3 Lamp Outdoor Ceiling Fixture

## **Finish Description**

Old Bronze

#### Glass

Clear Glass

## Lamping

3-60 Watt Candelabra