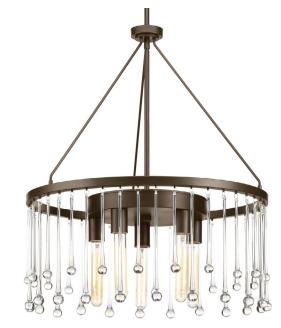

## **Sway**

Alternating lengths of elongated clear glass teardrops are elegantly displayed across a circular Antique Bronze frame. An artistic fixture, Sway's artisanal glass accents are handmade to feature unique variations. This five-light chandelier is part of our Design Series collections.

- Antique Bronze finish
- Alternating lengths of elongated clear glass teardrops
- Elegant, artistic design
- Handmade artisanal glass accents

Category: Chandeliers

Finish: Antique Bronze (painted)
Construction: Steel construction

Glass/Shade: Clear glass elongated teardrops

Diameter: 23" Height: 27-3/4"

Overall Ht. W/Chain: 93"

| MOUNTING                                                                                             | ELECTRICAL                        | LAMPING                                                 | ADDITIONAL INFORMATION    |
|------------------------------------------------------------------------------------------------------|-----------------------------------|---------------------------------------------------------|---------------------------|
| Ceiling mounted                                                                                      | Pre-wired                         | Quantity:                                               | cULus Dry location listed |
| Mounting strap for outlet box included  Six links of 9 gauge chain supplied                          | 15 feet of wire supplied<br>120 V | Five 60w max. Medium Base<br>Medium base ceramic socket | 1 year warranty           |
| One 6", four 12" lengths of stem included  Canopy covers a standard 4" hexagonal recessed outlet box |                                   |                                                         |                           |