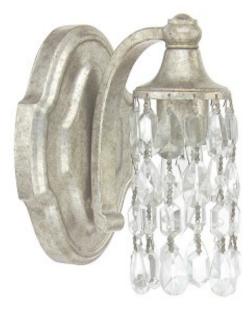

## 1 Light Sconce

8521AS-CR

5.15"W x 7.75"H x 6"E

Antique Silver

## Specs

**Description** 1 Light Sconce

Collection Blakely

Finish Description Antique Silver

Lamping 1-60 Watt Medium

**Voltage** 120V

**Certification** UL Listed. Rated for Damp locations.

Backplate 5.1"W x 7.4"H x 1"E

**Center/Top** 4"

About Includes Clear Crystals. Designed in Atlanta. Manufactured in China.

Category Sconce

**Style** Traditional

Light Source Incandescent