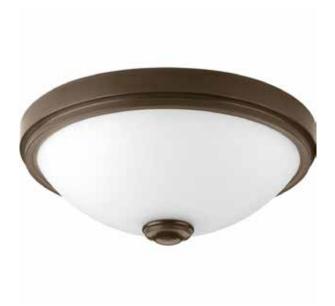

### **Description:**

One-light LED Flush Mount series featuring an etched white linen glass bowl. Fixtures are dimmable to 10% with Triac, phase forward or ELV dimmers.

## **Specifications:**

Antique Bronze (-020) (painted)
Steel construction
Etched White Linen glass bowl
Dimmable (See Dimming Notes)
Unit covers a standard 4" hexagonal recessed outlet box
Mounting strap for outlet box included
6" of wire supplied
ENERGY STAR® qualified

#### **Dimensions:**

Diameter: 15" Height: 5-7/8"