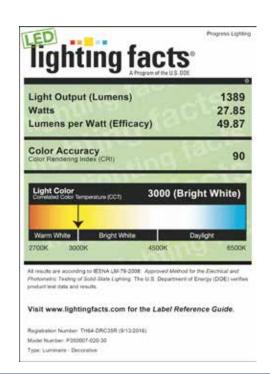

#### Performance:

| Number of Modules   | 1                              |  |
|---------------------|--------------------------------|--|
| Input Power         | 28w                            |  |
| Input Voltage       | 120 V                          |  |
| Input Frequency     | 50/60 Hz                       |  |
| Lumens/LPW          | 2409/88 (LM-82)                |  |
| CCT                 | 3000 K                         |  |
| CRI                 | 90                             |  |
| Life (hours)        | 54,000 (L70/TM-21)             |  |
| EMI/RFI             | FCC Title 47, Part 15, Class B |  |
| Min. Start Temp     | -25 °C                         |  |
| Max. Operating Temp | 25 °C                          |  |
| Warranty            | 5 year warranty                |  |
| Labels              | ETL Damp location listed       |  |
|                     | ENERGY STAR® qualified         |  |

## P350007-020-30