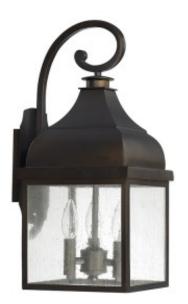

Capital Lighting Fixture Company 5359 Rafe Banks Drive, Flowery Branch, GA, 30542-2768 TF: 800.323.3257 | P: 770.965.7238 | F: 770.965.7254 www.capitallightingfixture.com

The cubic shape of our Westridge wall lantern is softened by the soft curves of the metal top and sweeping scroll of the top arm. Antique glass softens the glow of the three candle-style lights with a softly rippled texture. An Old Bronze finish offers a fresh take on traditional style. Collection: Westridge

## 3 Light Outdoor Wall Lantern

9642OB

9"W x 20.25"H x 10.5"D

Old Bronze

## **Specs**

Description 3 Light Outdoor Wall Lantern

Collection Westridge

Finish Description Old Bronze

Glass Seeded Glass

Lamping 3-60 Watt-Candelabra

Voltage 120V

**Certification** UL Rated for Wet Environments.

Backplate 5"W x 8"H x .7"E

Center/Top 11"

About Designed in Atlanta. Manufactured in China.

Category Outdoor

**Style** Traditional

Light Source Incandescent

Room List Exterior