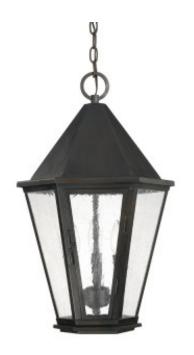

# 3 Light Outdoor Hanging Lantern

9624OB

14"W x 22.75"H

Old Bronze

# **Specs**

# Description

3 Light Outdoor Hanging Lantern

#### Collection

Spencer

## **Finish Description**

Old Bronze

### Glass

Antique Water Glass