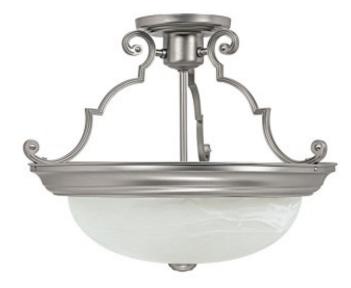

# 3 Light Semi-Flush Fixture

2717MN

15"W x 14"H

Matte Nickel

## Description

3 Light Semi-Flush Fixture

## **Finish Description**

Matte Nickel

#### Glass

Faux White Alabaster Glass