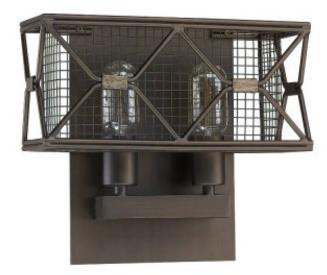

## **Capital Lighting Fixture Company**

5359 Rafe Banks Drive, Flowery Branch, GA, 30542-2768 **TF**: 800.323.3257 | **P**: 770.965.7238 | **F**: 770.965.7254 www.capitallightingfixture.com

In a rich Oil Rubbed Bronze finish, our Jackson 2-light sconce brightens hallways and stairs with its metal mesh framework, adding chic industrial style that's perfectly complemented by today's popular vintage-style bulbs. Designed for classic interiors, its combination of modern and rustic elements adds an instant update to your decor.

Collection: Jackson

## 2 Light Sconce

4892OR

12"W x 10.5"H x 5.25"E

Oil Rubbed Bronze

#### **Finish Description**

Oil Rubbed Bronze