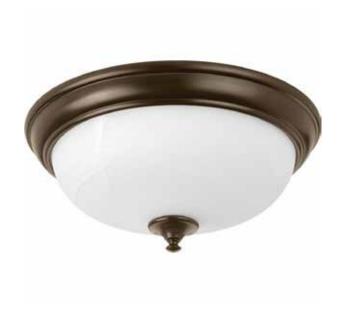

# LED ALABASTER

Ceiling mounted · Damp location listed

## **Description:**

One-light LED Flush Mount series featuring an etched Alabaster glass bowl. Fixtures are dimmable to 10% with Triac, phase forward or ELV dimmers.

# **Specifications:**

Antique Bronze (-020) (painted)
Steel construction
Etched Alabaster glass bowl
Dimmable (See Dimming Notes)
Unit covers a standard 4" hexagonal recessed outlet box
Mounting strap for outlet box included
6" of wire supplied
ENERGY STAR® qualified

#### **Dimensions:**

Diameter: 15" Height: 6-3/4"