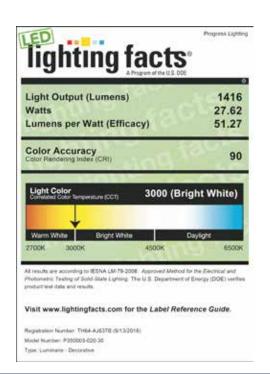

#### **Performance:**

| Number of Modules   | 1                              |  |
|---------------------|--------------------------------|--|
| Input Power         | 28w                            |  |
| Input Voltage       | 120 V                          |  |
| Input Frequency     | 50/60 Hz                       |  |
| Lumens/LPW          | 2409/88 (LM-82)                |  |
| CCT                 | 3000 K                         |  |
| CRI                 | 90+                            |  |
| Life (hours)        | 54,000 (L70/TM-21)             |  |
| EMI/RFI             | FCC Title 47, Part 15, Class B |  |
| Min. Start Temp     | -25 °C                         |  |
| Max. Operating Temp | 25 °C                          |  |
| Warranty            | 5 year warranty                |  |
| Labels              | ETL Damp location listed       |  |
|                     | ENERGY STAR® qualified         |  |

# P350003-020-30