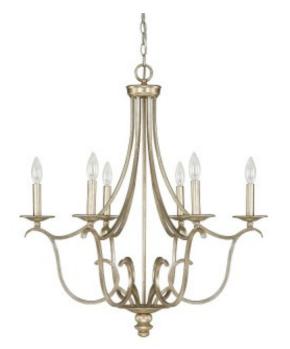

Capital Lighting Fixture Company 5359 Rafe Banks Drive, Flowery Branch, GA, 30542-2768 TF: 800.323.3257 | P: 770.965.7238 | F: 770.965.7254 www.capitallightingfixture.com

Graced by elegant curves and a chic Winter Gold finish, our Bailey 6-light chandelier adds fashion and form to update traditional interiors with refined style. Perfect in a dining room, it's also a beautiful enhancement to living areas and foyers, welcoming guests with beauty and radiance.

## 6 Light Chandelier

4726WG-000

27.5"W x 30.5"H

Winter Gold

## Specs

**Description** 6 Light Chandelier

Collection Bailey

Finish Description Winter Gold

Lamping 6-60 Watt Candelabra

Voltage 120V

**Certification** UL Listed. Rated for Dry locations.

Chain Length