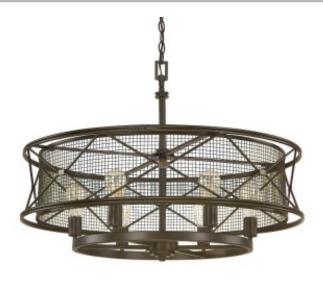

elements in a lodge-style look that's at home in classic living and dining areas. A wheel-styled base holds the six lights, and

Oil Rubbed Bronze.

Collection: Jackson

# **6 Light Pendant**

4896OR

32"W x 23.5"H

Oil Rubbed Bronze

# is surrounded by a metal mesh framework, all finished in a rich Voltage

120V