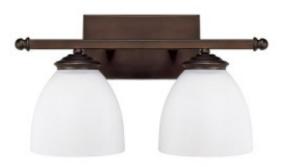

## 2 Light Vanity Fixture

8402BB-202

16"W x 9"H x 7.5"D

**Burnished Bronze** 

## **Specs**

**Description** 2 Light Vanity Fixture

Collection Chapman

Finish Description Burnished Bronze

**Net Fixture Weight** 4.62

Glass Soft White Glass

Lamping 2-100 Watt Medium

Voltage 120V