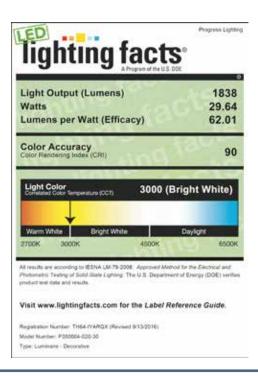

#### **Performance:**

| Number of Modules   | 1                                  |
|---------------------|------------------------------------|
| Input Power         | 30w                                |
| Input Voltage       | 120 V                              |
| Input Frequency     | 50/60 Hz                           |
| Lumens/LPW          | 2622/88 (LM-82)                    |
| ССТ                 | 3000 K                             |
| CRI                 | 90+                                |
| Life (hours)        | 54,000 (L70/TM-21)                 |
| EMI/RFI             | FCC Title 47, Part 15, Class B     |
| Min. Start Temp     | -25 °C                             |
| Max. Operating Temp | 25 °C                              |
| Warranty            | 5 year warranty                    |
| Labels              | ETL Damp location listed           |
|                     | ENERGY STAR <sup>®</sup> qualified |

P350004-020-30

# P350004-020-30