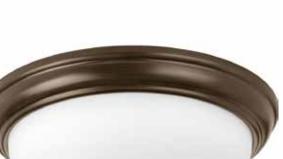

# LED ALABASTER

Project:

Fixture Type: Location:

Contact:

Ceiling mounted • Damp location listed

Images:

# **Description:**

One-light LED Flush Mount series featuring an etched Alabaster glass bowl. Fixtures are dimmable to 10% with Triac, phase forward or ELV dimmers.

# **Specifications:**

Antique Bronze (-020) (painted) Steel construction Etched Alabaster glass bowl Dimmable (See Dimming Notes) Unit covers a standard 4" hexagonal recessed outlet box Mounting strap for outlet box included 6" of wire supplied ENERGY STAR® qualified

#### **Dimensions:**

Diameter: 19" Height: 8-3/4"