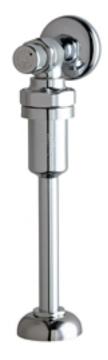

# **Product Type**

Wall Mounted Angle Urinal Valve with Riser

## **Features & Specifications**

- Angle
- NAIAD Metering Adjustable Cycle Time Closure Cartridge
- 1/2" NPT Female Thread Inlet
- 3/4" O.D. Slip Outlet
- Slip Wall Flange
- 3/4" O.D. x 10-1/4" Riser
- Anti-Siphon Vacuum Breaker

#### **Architect/Engineer Specification**

Chicago Faucets No. 732-VBCP, Wall Mounted Angle Urinal Valve with Riser, polished chrome plated solid brass construction. NAIAD™ rebuildable auto-timed metering cartridge, adjustable run time from 2 to 15 seconds, opens with push, 0.25 gallon/cycle. 1/2" NPT Female Thread Inlet. 3/4" O.D. Slip Outlet. Slip Wall Flange. 3/4" O.D. x 10-1/4" Riser. Anti-Siphon Vacuum Breaker. Mounting hardware included. This product is tested and certified to industry standards: ASME A112.18.1/CSA B125.1, and ASSE 1001.