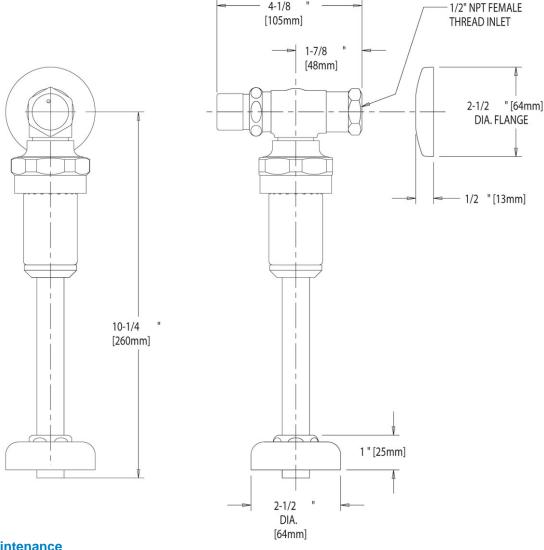

## **Features & Specifications**

- Angle
- NAIAD Metering Adjustable Cycle Time Closure Cartridge
- 1/2" NPT Female Thread Inlet
- 3/4" O.D. Slip Outlet
- Slip Wall Flange
- 3/4" O.D. x 10-1/4" Riser
- Anti-Siphon Vacuum Breaker

#### **Architect/Engineer Specification**

Chicago Faucets No. 732-VBCP, Wall Mounted Angle Urinal Valve with Riser, polished chrome plated solid brass construction. NAIAD™ rebuildable auto-timed metering cartridge, adjustable run time from 2 to 15 seconds, opens with push, 0.25 gallon/cycle. 1/2" NPT Female Thread Inlet. 3/4" O.D. Slip Outlet. Slip Wall Flange. 3/4" O.D. x 10-1/4" Riser. Anti-Siphon Vacuum Breaker. Mounting hardware included. This product is tested and certified to industry standards: ASME A112.18.1/CSA B125.1, and ASSE 1001.