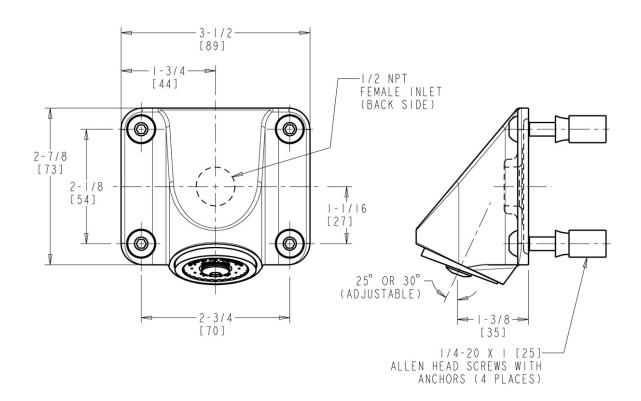

## **Features & Specifications**

- Field Adjustable for 25° to 30° Spray Angle
- 1/4"-20 x 1" Allen Head Screws with Anchors for Vandal Resistant Mounting
- Tamper Resistant for Institutional Use

# **Architect/Engineer Specification**

Chicago Faucets No. 621-CP, 2.0 GPM MAX Flow Rate @ 80 PSI Wall Mounted Institutional Shower Head, polished chrome plated solid brass construction.. Field Adjustable for 25° to 30° Spray Angle. 1/4"-20 x 1" Allen Head Screws with Anchors for Vandal Resistant Mounting. Tamper Resistant for Institutional Use.