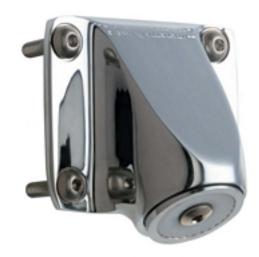

## **Product Type**

2.0 GPM MAX Flow Rate @ 80 PSI Wall Mounted Institutional Shower Head

# **Architect/Engineer Specification**

Chicago Faucets No. 621-CP, 2.0 GPM MAX Flow Rate @ 80 PSI Wall Mounted Institutional Shower Head, polished chrome plated solid brass construction.. Field Adjustable for 25° to 30° Spray Angle. 1/4"-20 x 1" Allen Head Screws with Anchors for Vandal Resistant Mounting. Tamper Resistant for Institutional Use.