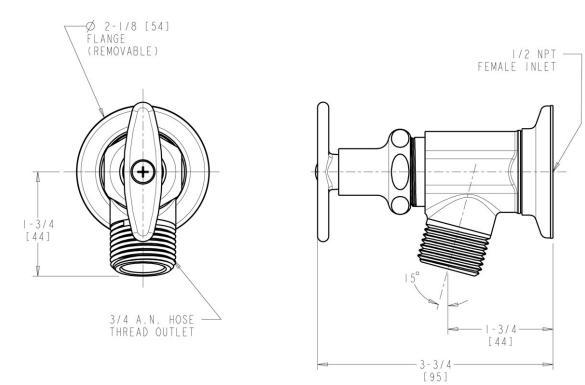

#### **Features & Specifications**

- Sill Fittings
- 2 1/4" Tee Handle
- Slow Compression Operating Cartridge
- 1/2" NPT Female Thread Inlet
- 3/4" Male Hose Thread Outlet
- Slip Wall Flange

#### **Architect/Engineer Specification**

Chicago Faucets No. 293-CP, Wall Mounted Sill Fittings Inside Sill Fitting, polished chrome plated solid brass construction. 2 1/4" Metal Tee handle(s) with Tapered Square. Slow compression rebuildable cartridge, opens and closes 360° for fine adjustment, closes with water pressure, features square tapered stem. 1/2" NPT Female Thread Inlet. 3/4" Male Hose Thread Outlet. Slip Wall Flange. Mounting hardware included.