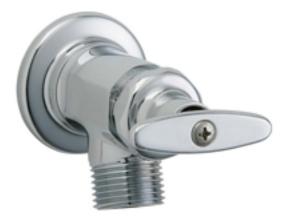

#### **Product Type**

Wall Mounted Sill Fittings Inside Sill Fitting

#### **Features & Specifications**

- Sill Fittings
- 2 1/4" Tee Handle
- Slow Compression Operating Cartridge
- 1/2" NPT Female Thread Inlet
- 3/4" Male Hose Thread Outlet
- Slip Wall Flange

#### **Architect/Engineer Specification**

Chicago Faucets No. 293-CP, Wall Mounted Sill Fittings Inside Sill Fitting, polished chrome plated solid brass construction. 2 1/4" Metal Tee handle(s) with Tapered Square. Slow compression rebuildable cartridge, opens and closes 360° for fine adjustment, closes with water pressure, features square tapered stem. 1/2" NPT Female Thread Inlet. 3/4" Male Hose Thread Outlet. Slip Wall Flange. Mounting hardware included.