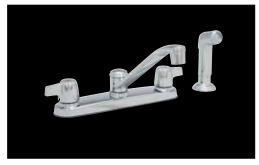

## PFXC1180 Series

## Two Handle Kitchen Faucet

## **Product Features**

- Ceramic Cartridges
- Metal Lever Handles
- Max. flow rate: 1.5 GPM
- With side spray (PFXC1180CP)
- Meets ANSI: A112.18.1M
- NSF 61-9 compliant
- ADA Compliant

PFXC1180CP