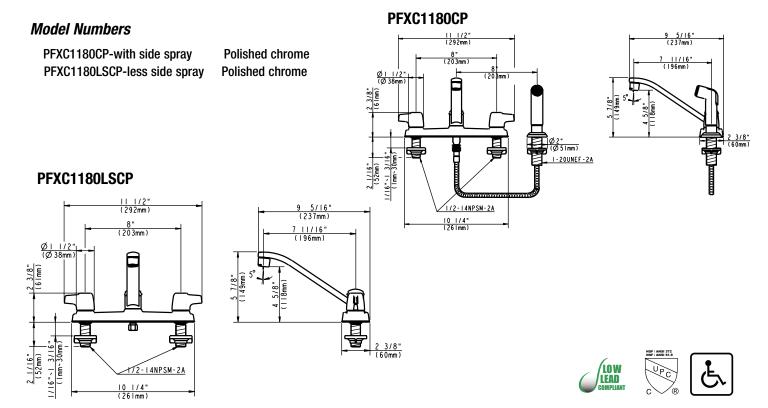

## **Product Features**

- Ceramic Cartridges
- Metal Lever Handles
- Max. flow rate: 1.5 GPM
- With side spray (PFXC1180CP)
- Meets ANSI: A112.18.1M
- NSF 61-9 compliant
- ADA Compliant

PFXC1180CP