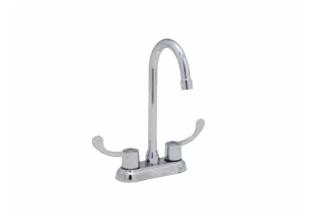

# PFWSC1390 Series

# Two Handle Bar Faucet



#### **Product Features**

- Ceramic Cartridges
- Metal Lever Handles
- Max. flow rate: 1.2 GPM (PFWSC1390CP)
- Max. flow rate: 0.5 GPM (PFWSC13905CP)
- 10" Height Spout
- Meets ANSI: A112.18.1M
- NSF 61-9 compliant
- ADA Compliant



PFWSC1390CP

#### **Model Numbers**

PFWSC1390CP-1.2 GPM Polished chrome PFWSC13905CP-0.5 GPM Polished chrome

## **Product Specifications**





### Warranty and Codes

This product comes complete with installation, operating, care and maintenance instructions. This PROFLO faucet carries a limited lifetime warranty when installed in residential applications.

The warranty is five years in commercial applications.

This product meets ANSI: A112.18.1M.

Compliant with lead content requirements of California AB 1953.







\* All measurements are nominal. Please verify before actual installation.