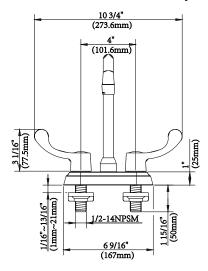

# PFWSC1390 Series

# Two Handle Bar Faucet



#### **Product Features**

- Ceramic Cartridges
- Metal Lever Handles
- Max. flow rate: 1.2 GPM (PFWSC1390CP)
- Max. flow rate: 0.5 GPM (PFWSC13905CP)
- 10" Height Spout
- Meets ANSI: A112.18.1M
- NSF 61-9 compliant
- ADA Compliant



PFWSC1390CP

#### **Model Numbers**

PFWSC1390CP-1.2 GPM Polished chrome PFWSC13905CP-0.5 GPM Polished chrome

## **Product Specifications**





### Warranty and Codes

This product comes complete with installation, operating, care and maintenance instructions. This PROFLO faucet carries a limited lifetime warranty when installed in residential applications.

The warranty is five years in commercial applications.

This product meets ANSI: A112.18.1M.

Compliant with lead content requirements of California AB 1953.







\* All measurements are nominal. Please verify before actual installation.