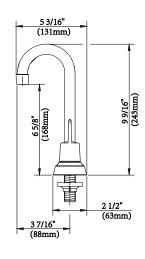

# PFWSC1390 Series

# Two Handle Bar Faucet



#### **Product Features**

- Ceramic Cartridges
- Metal Lever Handles
- Max. flow rate: 1.2 GPM (PFWSC1390CP)
- Max. flow rate: 0.5 GPM (PFWSC13905CP)
- 10" Height Spout
- Meets ANSI: A112.18.1M
- NSF 61-9 compliant
- ADA Compliant



PFWSC1390CP

#### **Model Numbers**

PFWSC1390CP-1.2 GPM Polished chrome PFWSC13905CP-0.5 GPM Polished chrome

## **Product Specifications**





### Warranty and Codes

This product comes complete with installation, operating, care and maintenance instructions. This PROFLO faucet carries a limited lifetime warranty when installed in residential applications.

The warranty is five years in commercial applications.

This product meets ANSI: A112.18.1M.

Compliant with lead content requirements of California AB 1953.







\* All measurements are nominal. Please verify before actual installation.