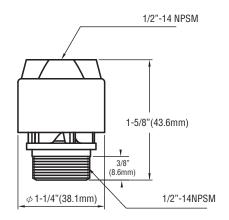

## PFSAVB01

# Vacuum Breaker



#### **Product Features**

- In line vacuum breaker
- Brass construction with ABS connector
- ½" connections
- Prevents backflow in hand shower systems
- cUPC/IAMPO listed



PFSAVB01BN

### **Model Numbers**

PFSAVB01CP Chrome

PFSAVB01BN Brushed Nickel
PFSAVB01PN Polished Nickel
PFSAVB010RB Oil Rubbed Bronze

## **Product Specification**



#### **Warranty and Codes**

This PROFLO product carries a limited lifetime warranty in residential applications. Warranty is 1 year in commercial applications. This product comes complete with installation, operating, care and maintenance instructions. This product meets ASME: A112.18.1