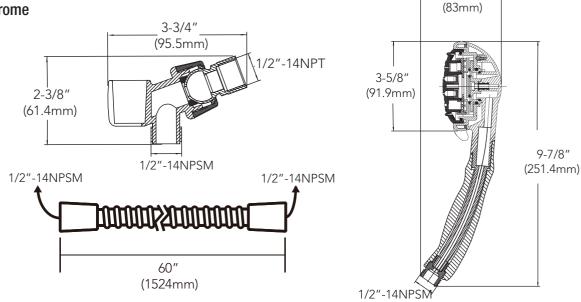

### **Model Numbers**

PFHS204GBN Brushed nickel PFHS204GCP Chrome

**Product Specification** 