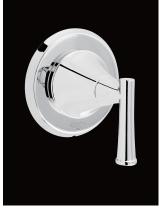

# TRANSFER VALVE TRIM KIT



## Willett Series

#### **Product Features**

- · Metal handle
- · 6-way transfer valve trim
- Metal escutcheon
- · Requires rough-in valve (MIR6103)
- Extension kit available (MIR6101EXT)
- CALGreen non-shared position cartridge available (MIR6150)
- Meets ASME:A112.18.1
- cUPC/IAPMO listed
- · ADA compliant



PF28TVCP

#### **Model Numbers**

PF28TVCP Chrome PF28TVBN Brushed nickel





### Warranty and Codes

This product comes complete with installation, operating, care and maintenance instructions. This PROFLO faucet carries a limited lifetime warranty when installed in residential applications. The warranty is five years in commercial applications. This product meets ASME: A112.18.1.