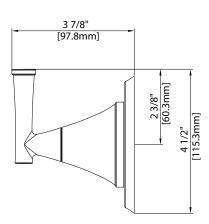

#### **Product Features**

- · Metal handle
- · 6-way transfer valve trim
- Metal escutcheon
- · Requires rough-in valve (MIR6103)
- Extension kit available (MIR6101EXT)
- CALGreen non-shared position cartridge available (MIR6150)
- Meets ASME:A112.18.1
- cUPC/IAPMO listed
- · ADA compliant