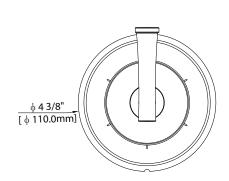

#### **Product Features**

- · Metal handle
- · 6-way transfer valve trim
- Metal escutcheon
- · Requires rough-in valve (MIR6103)
- Extension kit available (MIR6101EXT)
- CALGreen non-shared position cartridge available (MIR6150)
- Meets ASME:A112.18.1
- cUPC/IAPMO listed
- · ADA compliant