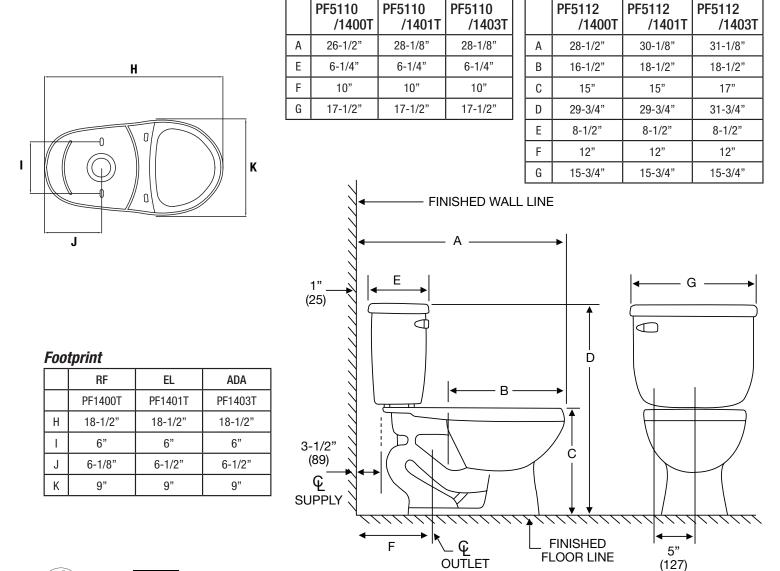

Model Numbers

- Comes standard with a color matching trip lever
- Sanitary bar on all bowls
- Seat and supply not included
- Available in 10" or 12" RI
- Available with RH trip lever
- Available with insulated tank
- Available round front, elongated, and ADA
- EPA WaterSense Certified
- Meets ANSI SME A112.19.14-2006 and ASME A112.19.2M