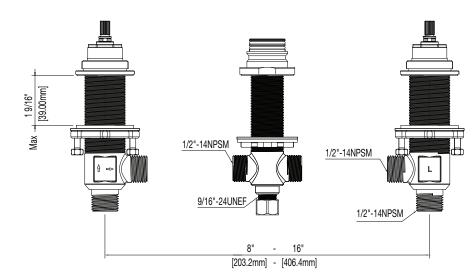

## **Product Features**

- 8"-16" installation
- Flow rate: 7.5 GPM
- Ceramic disc cartridges
- Requires PROFLO PF2870 series trim
- Max deck thickness: 1-9/16"
- 1/2" IPS connections
- Brass construction
- Meets ANSI:A112.18.1M
- NSF 61 compliant

# Product Specifications

#### PF674163