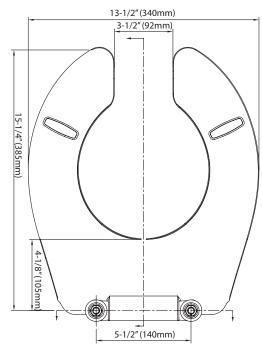

## PFTSBB1000WH

# Elementary Bowl Commercial Toilet Seat

#### **Product Features**

- · Heavy weight molded solid plastic with Antimicrobial agent
- Open front less cover
- External self-sustaining check hinge holds seat in any raised position up to 11° beyond vertical
- 304 Series stainless steel hardware
- Easy installation

**Color Palette** 

White (WH)

Model Numbers PFTSBB1000WH

- Large, molded in bumpers
- · Slip resistant pads
- To be used with PF1704BB/PF1712BB elementary toilet or PF1700BB flush valve toilet
- Conforms to ANSI Z124.5



PROFLO.

## PFTSBB1000WH

### **Product Specifications**



# Warranty and Codes

PROFLO toilet seats carry a 1-year limited warranty. In an effort to continually improve our products, FEI will make design changes from time to time. We reserve the right to ship newly designed product to fill any order unless we agree in writing to do otherwise.

**Elementary Commerical Toilet Seat** 

© 2011 Ferguson Enterprises, Inc. All Rights Reserved