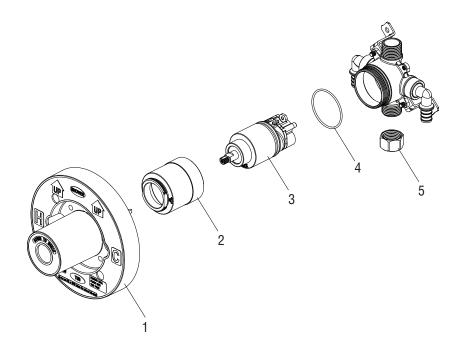

## **Part Name**

| No. | Item          | Part Number |
|-----|---------------|-------------|
| 1   | Plaster guard | ACF4001GRD  |
| 2   | Bonnet        | RP70616     |
| 3   | Cartridge     | ACF4001UCRT |
| 4   | 0-ring        | RP60122     |
| 5   | Plug          | RP70365     |