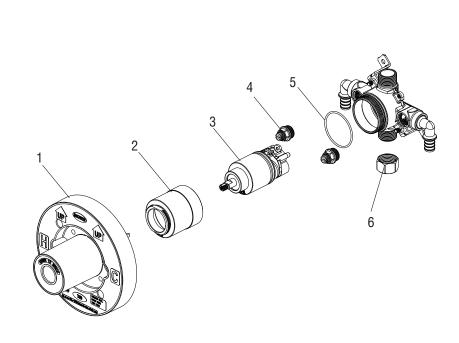

Parts Breakdown **Pressure Balance Tub And Shower Faucet Valve With Stop** PF4001P90

## Part Name

| No. | Item          | Part Number |
|-----|---------------|-------------|
| 1   | Plaster guard | ACF4001GRD  |
| 2   | Bonnet        | RP70616     |
| 3   | Cartridge     | ACF4001UCRT |
| 4   | Stop valve    | ACF4001STOP |
| 5   | O-ring        | RP60122     |
| 6   | Plug          | RP70365     |