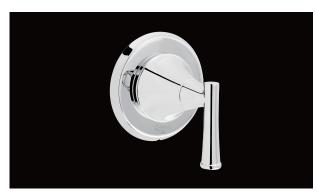

# Willett series PF28TV TRANSFER VALVE TRIM KIT

#### PF28TVCP

#### Model Numbers

PF28TVCP Chrome PF28TVBN Brushed nickel