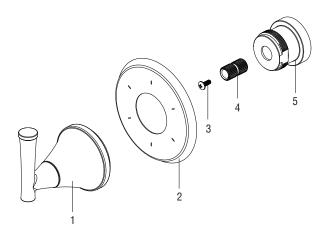

# Parts Breakdown

### \* Specify Finish

| No. | Item       | Part Number |
|-----|------------|-------------|
| 1   | Handle     | F13012*     |
| 2   | Escutcheon | RP80357Y*   |
| 3   | Screw      | RP50142     |
| 4   | Connector  | RP50161     |
| 5   | Nut        | RP70411     |