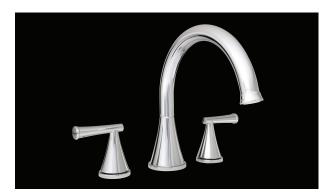

# TWO HANDLE ROMAN TUB TRIM

**PF2870** 

#### **PF2870CP**

#### **Model Numbers**

PF2870CP chrome PF2870BN brushed nickel PF28700RB oil rubbed bronze