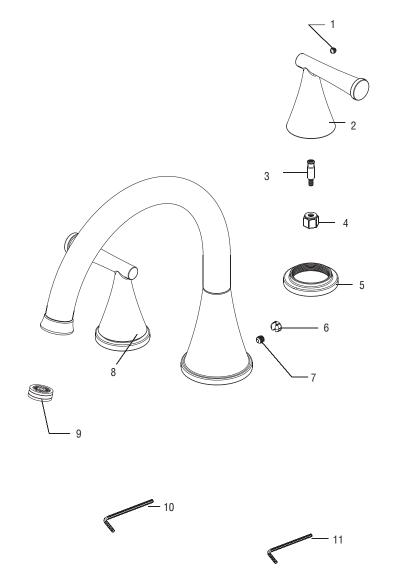

# Parts Breakdown

### \* Specify Finish

| No. | Item                   | Part Number |
|-----|------------------------|-------------|
| 1   | Set Screw              | RP50002     |
| 2   | Handle C               | RP13235*    |
| 3   | Screw                  | RP50135     |
| 4   | Inverter               | RP64143     |
| 5   | Flange                 | RP80306*    |
| 6   | Index                  | RP10067*    |
| 7   | Set Screw              | RP50054     |
| 8   | Handle H               | RP13236*    |
| 9   | Rectifier              | RP30115     |
| 10  | 3.2mm Hex Allen        | RP70332     |
| 11  | 2.5mm Hex Allen Wrench | RP70221     |